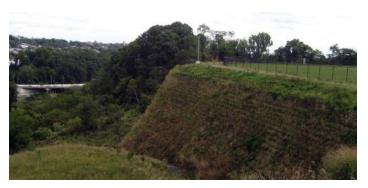

### **TenCate Miramesh® Applications**

Lowe's Store, Western Hills, OH, Height = 65 1H:3V Miramesh GR inside wire basket wall.

Cherry Island Landfill Expansion, Delaware River, Miramesh GR inside wire basket facing, Height = 75 ft.

TenCate Miramesh® biaxial geosynthetics are used as a face wrap material for steepened slopes applications and welded wire walls. Miramesh® facing geogrid provides surface erosion protection, which facilitates vegetation growth and secondary reinforcement.