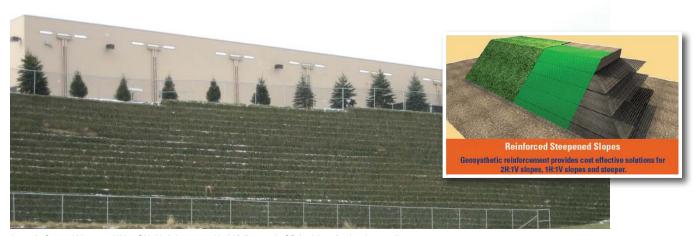

### **TenCate Miramesh® Applications**

Lowe's Store, Western Hills, OH, Height = 65 1H:3V Miramesh GR inside wire basket wall.

Cherry Island Landfill Expansion, Delaware River, Miramesh GR inside wire basket facing, Height = 75 ft.

TenCate Miramesh® biaxial geosynthetics are used as a face wrap material for steepened slopes applications and welded wire walls. Miramesh® facing geogrid provides surface erosion protection, which facilitates vegetation growth and secondary reinforcement.