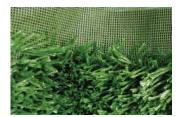

#### TenCate Miramesh® SG

Permanent Synthetic Grass Face Wrap

- Green synthetic grass face
- Finished vegetated face
- Maintenance free
- 100% UV Resistance
- Exceeds 75 year design life