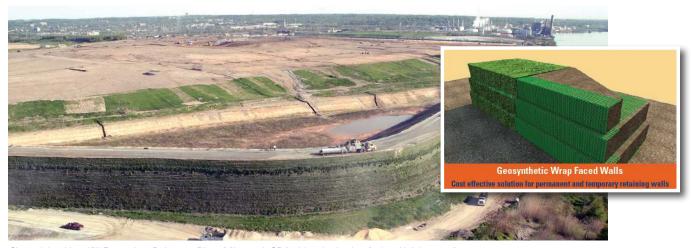

### **TenCate Miramesh® Applications**

Lowe's Store, Western Hills, OH, Height = 65 1H:3V Miramesh GR inside wire basket wall.

Cherry Island Landfill Expansion, Delaware River, Miramesh GR inside wire basket facing, Height = 75 ft.

TenCate Miramesh® biaxial geosynthetics are used as a face wrap material for steepened slopes applications and welded wire walls. Miramesh® facing geogrid provides surface erosion protection, which facilitates vegetation growth and secondary reinforcement.