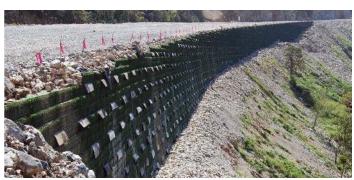

### **TenCate Miramesh® Applications**

Lowe's Store, Western Hills, OH, Height = 65 1H:3V Miramesh GR inside wire basket wall.

Cherry Island Landfill Expansion, Delaware River, Miramesh GR inside wire basket facing, Height = 75 ft.

TenCate Miramesh® biaxial geosynthetics are used as a face wrap material for steepened slopes applications and welded wire walls. Miramesh® facing geogrid provides surface erosion protection, which facilitates vegetation growth and secondary reinforcement.