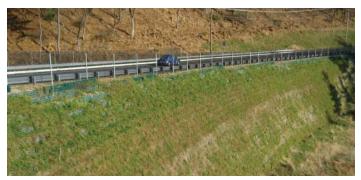

### **TenCate Miramesh® Applications**

Lowe's Store, Western Hills, OH, Height = 65 1H:3V Miramesh GR inside wire basket wall.

Cherry Island Landfill Expansion, Delaware River, Miramesh GR inside wire basket facing, Height = 75 ft.

TenCate Miramesh® biaxial geosynthetics are used as a face wrap material for steepened slopes applications and welded wire walls. Miramesh® facing geogrid provides surface erosion protection, which facilitates vegetation growth and secondary reinforcement.