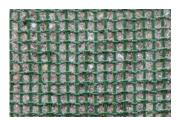

#### TenCate Miramesh® GR

Permanent Vegetated Face Wrap

- Green facing mesh
- Retains soil backfill
- Promotes vegetation growth
- 100% UV Resistance
- Exceeds 75 year design life